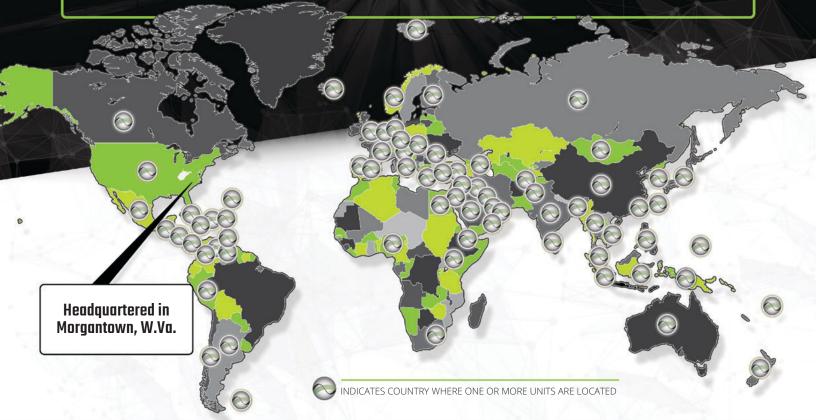

# Since 1987, FCX units have been installed on every continent and in more than 80 countries.